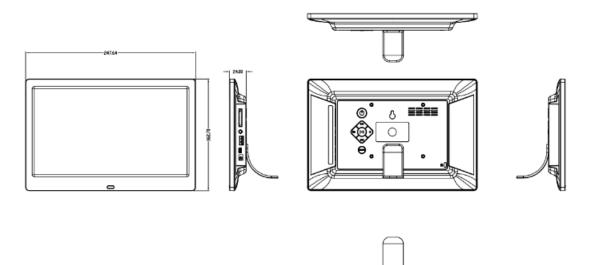

### **Technical Specifications:**

|               |                                 | Display Size     | 10.1 Inch                                                                        |
|---------------|---------------------------------|------------------|----------------------------------------------------------------------------------|
| Panel         | Resolution                      |                  | 1024*600                                                                         |
|               | Display Area (mm)               |                  | 222.72*125.28                                                                    |
|               | Aspect Ratio                    |                  | 16:9                                                                             |
|               | Brightness (cd/m <sup>2</sup> ) |                  | 250                                                                              |
|               | Colour                          |                  | 16.7M                                                                            |
|               | Viewing Angle                   |                  | 70/70/75/75                                                                      |
|               | Contrast Ratio                  |                  | 500:1                                                                            |
| Audio         | Speaker Type                    |                  | 2W, 8 Ω (x2)                                                                     |
| AV Inputs     | Video                           |                  | N/A                                                                              |
|               | Audio                           |                  | N/A                                                                              |
| Power         | Power Consumption (W)           |                  | 10W                                                                              |
|               | Input Voltage                   |                  | AC110-240V (50Hz-60Hz); DC(5V,2A)                                                |
|               | Unit Size (WxHxD mm)            |                  | Plastic 248x163x24                                                               |
| Mechanical    | VESA Holes (mm)                 |                  | 75*75                                                                            |
| Environmental | Operating Temperature           |                  | 0°C to 50°C                                                                      |
|               | Storage Temperature             |                  | -20°C to 60°C                                                                    |
|               | Operating Humidity              |                  | 10% to 80%                                                                       |
|               | Storage Humidity                |                  | 5% to 95%                                                                        |
|               | Internal<br>Media<br>Player     | Media Formats    | Video (MPG, AVI, MP4, ), Audio (MP3, WMA), Image (JPG)                           |
|               |                                 | Media Resolution | 1920x1080                                                                        |
| Media         |                                 | Internal Memory  | Optional 128MB/1GB/2GB/4GB/8GB/16GB                                              |
|               |                                 | SD Card Reader   | 128MB to 32GB                                                                    |
|               |                                 | USB              | USB2.0                                                                           |
|               |                                 | DC input         | 4.0*1.7*10mm                                                                     |
|               |                                 | Mini USB         | MINI USB OTG (x1)                                                                |
|               |                                 | Language         | English, French, German, Italian, Portuguese, Spanish,etc                        |
|               |                                 | LAN              | N/A                                                                              |
|               |                                 | Wi-Fi            | N/A                                                                              |
|               |                                 | OS               | Standalone                                                                       |
|               | Included                        |                  | Remote controller, power adapter,Screws                                          |
| Accessories   | Optional                        |                  | Motion sensor, Internal memory, Wall mount bracket, Shelf mount bracket, Battery |