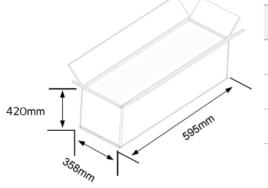

## 10.1" LCD Digital Signage

**Packing Information:** 

|             | Q'ty          | Dimension                   | Weight |
|-------------|---------------|-----------------------------|--------|
| Packing Box | 20pcs/box     | 595(L)x358(W)x420(H)(mm)    | 15.5kg |
| Pallet      | 24ctns/pallet | 1200(L)x1100(W)x1680(H)(mm) | 382kg  |
|             |               |                             |        |