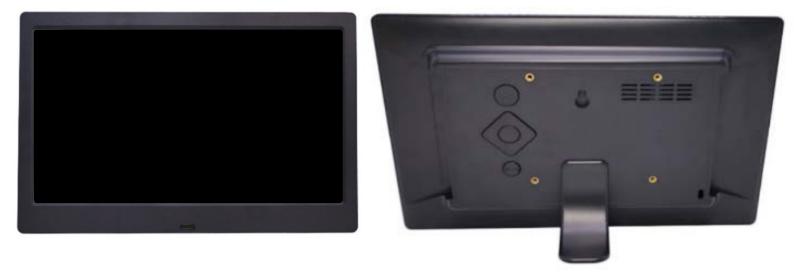

## 10.1" LCD Digital Signage

This is 10 inch LCD digital signage enables the retailers or end users to show targeted messages easily and conveniently. Auto display and loop when power on.

#### Key Features:

- Support Picture, Music and Video
- Support SD card, USB key
- Auto playback and loop
- With time schedule
- Multi languages
- Wall mount & desktop types
- Antitheft lock hole

**PROMO**TIENDA