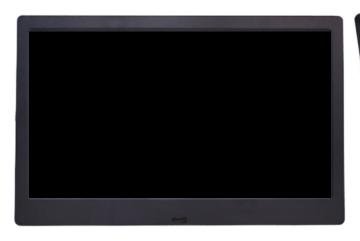

# 7" Digital Signage

This is 7 inch digital signage enables the retailers or end users to show targeted messages easily and conveniently. Auto display and loop when power on.

#### Key Features:

- Support Picture, Music and Video
- Support SD card, USB key
- Auto playback and loop
- With time schedule
- Multi languages
- Wall mount & desktop types
- Antitheft lock hole