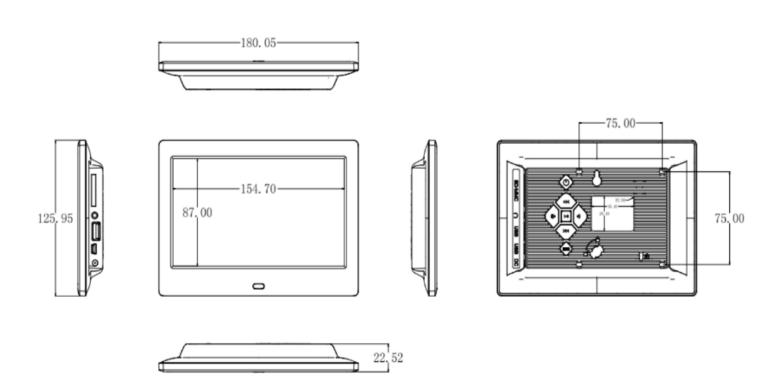

### **Technical Drawing:**

## **Technical Specifications:**

|               | Dis                         | play Size        | 7 Inch                                                                       |
|---------------|-----------------------------|------------------|------------------------------------------------------------------------------|
|               | Resolution                  |                  | 1024*600                                                                     |
| Panel         | Display Area (mm)           |                  | 222.72*125.28                                                                |
|               | Aspect Ratio                |                  | 16:9                                                                         |
|               | Brightness (cd/m²)          |                  | 250                                                                          |
|               | Colour                      |                  | 16.7M                                                                        |
|               | Viewing Angle               |                  | 70/70/60/60                                                                  |
|               | Contrast Ratio              |                  | 500:1                                                                        |
| Audio         | Speaker Type                |                  | 2W, 8 Ω (x2)                                                                 |
| AV Inputs     | Video                       |                  | N/A                                                                          |
|               | Audio                       |                  | N/A                                                                          |
| Power         | Power Consumption (W)       |                  | 10W                                                                          |
|               | Input Voltage               |                  | AC110~240V (50Hz~60Hz); DC(5V,2A)                                            |
| Mechanical    | Unit Size (WxHxD mm)        |                  | Plastic 180x125.6x21                                                         |
|               | VESA Holes (mm)             |                  | 75*75                                                                        |
| Environmental | Operating Temperature       |                  | 0°C to 50°C                                                                  |
|               | Storage Temperature         |                  | -20°C to 60°C                                                                |
|               | Operating Humidity          |                  | 10% to 80%                                                                   |
|               | Storage Humidity            |                  | 5% to 95%                                                                    |
|               |                             | Media Formats    | Video (MPG, AVI, MP4, ), Audio (MP3, WMA), Image (JPG)                       |
| Media         | Internal<br>Media<br>Player | Media Resolution | 1280x720                                                                     |
|               |                             | Internal Memory  | Optional 128MB/1GB/2GB/4GB/8GB/16GB                                          |
|               |                             | SD Card Reader   | 128MB to 32GB                                                                |
|               |                             | USB              | USB2.0                                                                       |
|               |                             | DC input         | 4.0*1.7*10mm                                                                 |
|               |                             | Mini USB         | MINI USB OTG (x1)                                                            |
|               |                             | Language         | English, French, German, Italian, Portuguese, Spanish,etc                    |
|               |                             | LAN              | N/A                                                                          |
|               |                             | Wi-Fi            | N/A                                                                          |
|               |                             | OS               | Standalone                                                                   |
| Accessories   | Included                    |                  | Remote controller, power adapter, Screws                                     |
|               | Optional                    |                  | Motion sensor,Internal memory,Wall mount bracket,Shelf mount bracket,Battery |