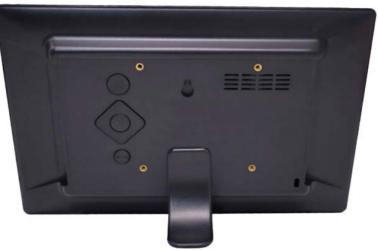

#### Key Features:

- Support Picture, Music and Video
- Support SD card, USB key
- Auto playback and loop
- With time schedule
- Multi languages
- Wall mount & desktop types
- Antitheft lock hole

## **Technical Specifications:**

|               | Dis                         | play Size        | 7 Inch                                                                       |
|---------------|-----------------------------|------------------|------------------------------------------------------------------------------|
|               | Resolution                  |                  | 1024*600                                                                     |
| Panel         | Display Area (mm)           |                  | 222.72*125.28                                                                |
|               | Aspect Ratio                |                  | 16:9                                                                         |
|               | Brightness (cd/m²)          |                  | 250                                                                          |
|               | Colour                      |                  | 16.7M                                                                        |
|               | Viewing Angle               |                  | 70/70/60/60                                                                  |
|               | Contrast Ratio              |                  | 500:1                                                                        |
| Audio         | Speaker Type                |                  | 2W, 8 Ω (x2)                                                                 |
| AV Inputs     | Video                       |                  | N/A                                                                          |
|               | Audio                       |                  | N/A                                                                          |
| Power         | Power Consumption (W)       |                  | 10W                                                                          |
|               | Input Voltage               |                  | AC110~240V (50Hz~60Hz); DC(5V,2A)                                            |
| Mechanical    | Unit Size (WxHxD mm)        |                  | Plastic 180x125.6x21                                                         |
|               | VESA Holes (mm)             |                  | 75*75                                                                        |
| Environmental | Operating Temperature       |                  | 0°C to 50°C                                                                  |
|               | Storage Temperature         |                  | -20°C to 60°C                                                                |
|               | Operating Humidity          |                  | 10% to 80%                                                                   |
|               | Storage Humidity            |                  | 5% to 95%                                                                    |
|               |                             | Media Formats    | Video (MPG, AVI, MP4, ), Audio (MP3, WMA), Image (JPG)                       |
| Media         | Internal<br>Media<br>Player | Media Resolution | 1280x720                                                                     |
|               |                             | Internal Memory  | Optional 128MB/1GB/2GB/4GB/8GB/16GB                                          |
|               |                             | SD Card Reader   | 128MB to 32GB                                                                |
|               |                             | USB              | USB2.0                                                                       |
|               |                             | DC input         | 4.0*1.7*10mm                                                                 |
|               |                             | Mini USB         | MINI USB OTG (x1)                                                            |
|               |                             | Language         | English, French, German, Italian, Portuguese, Spanish,etc                    |
|               |                             | LAN              | N/A                                                                          |
|               |                             | Wi-Fi            | N/A                                                                          |
|               |                             | OS               | Standalone                                                                   |
| Accessories   | Included                    |                  | Remote controller, power adapter, Screws                                     |
|               | Optional                    |                  | Motion sensor,Internal memory,Wall mount bracket,Shelf mount bracket,Battery |