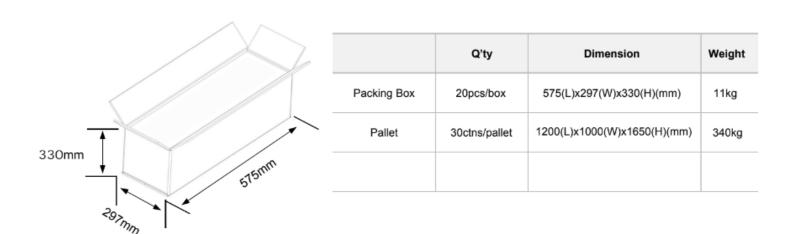

|
|               |                             | LAN              | N/A                                                                          |
|               |                             | Wi-Fi            | N/A                                                                          |
|               |                             | OS               | Standalone                                                                   |
| Accessories   | Included                    |                  | Remote controller, power adapter, Screws                                     |
|               | Optional                    |                  | Motion sensor,Internal memory,Wall mount bracket,Shelf mount bracket,Battery |



### **Technical Drawing:**



### **Packing Information:**